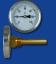

## 80mm COMBINED PRESSURE AND TEMPERATURE GAUGES

- 0-6 bar pressure range
- 0-120°C temperature range
- 1/2" male BSP connection
- Bright bezel
- Mild steel, black powder coated case