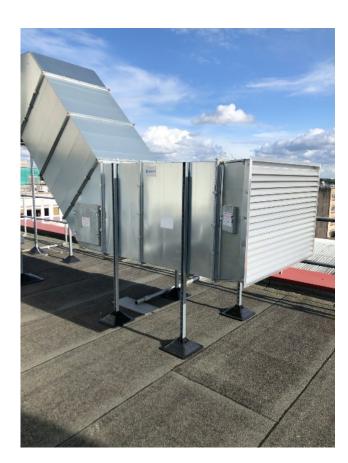

## **H Frame Kits**

The H Frame Kit is a quick and easy solution to support all cable management, ducting and pipework. They are designed to use channel, not included.

H Frames are supplied in box form.

As a module our manufacturing can fabricate the H Frames in house to speed up the process of installation on site.

| H Frame Kit Includes |          |  |  |
|----------------------|----------|--|--|
| Product              | Quantity |  |  |
| Plastic Feet         | x 2      |  |  |
| Fixing Kit           | x 1      |  |  |

SFHKF500

- Designed to fit channel (not supplied)
- No penetration of/or reaction with waterproof roof membrane
  - Closed cell polyethylene anti-vibration pads pre attached to feet
    - Off site cutting & delivering service available
      10 year warranty
      - Available in 305mm & 500mm
        - S.W.L for R305mm 350Kg
        - S.W.L for R500mm 500Kg