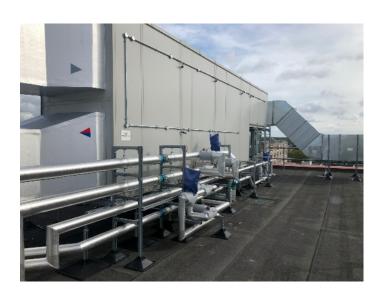

## **H Frame Kits**

The H Frame Kit is a quick and easy solution to support all cable management, ducting and pipework. They are designed to use channel, not included.

H Frames are supplied in box form.

As a module our manufacturing can fabricate the H Frames in house to speed up the process of installation on site.

| H Frame Kit Includes |          |  |  |
|----------------------|----------|--|--|
| Product              | Quantity |  |  |
| Plastic Feet         | x 2      |  |  |
| Fixing Kit           | x 1      |  |  |

SFHKF500

- Designed to fit channel (not supplied)
- No penetration of/or reaction with waterproof roof membrane
  - Closed cell polyethylene anti-vibration pads pre attached to feet
    - Off site cutting & delivering service available
      10 year warranty
      - Available in 305mm & 500mm
        - S.W.L for R305mm 350Kg
        - S.W.L for R500mm 500Kg